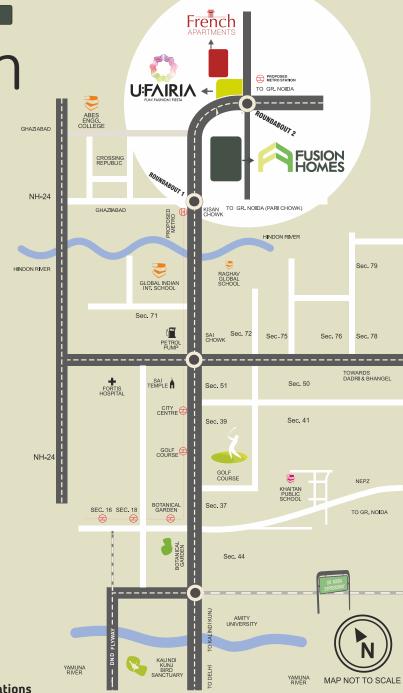

Not just ideal location but prime as well.

Fusion Homes is located near Hindon river in Western Greater Noida Area.
A location that is neither between the constant buzz of a typical metro city nor it is far and removed from the amenities of a developed urban area. Fusion Homes is set amidst plush green surrounding that infuse heart warming features combining the best of urban and country side living.

One of the major advantage of Fusion Home is that this harmonious place is easily accessible from Noida Expressway and also from a metro station that will be operational real soon. Fusion Homes is a place where all of nature's creations will live in complete accord.

| Proposed Metro<br>Station Ecotech XII | about<br>0.4 km | 2 minutes drive approx.  |
|---------------------------------------|-----------------|--------------------------|
| Sector 121, Noida                     | about<br>4.4 km | 5 minutes drive approx.  |
| NH-24                                 | about<br>4.8 km | 8 minutes drive approx.  |
| Sai Mandir, Sector 61<br>Noida        | about<br>8.3 km | 12 minutes drive approx. |
| Fortis Hospital<br>Sector 62, Noida   | about<br>8.8 km | 15 minutes drive approx. |

| City Centre,<br>Noida                        | about<br>10.3 km | 15 minutes drive approx. |  |
|----------------------------------------------|------------------|--------------------------|--|
| Sector 18, Noida                             | about<br>13.9 km | 15 minutes drive approx. |  |
| Kalindi Kunj,<br>New Delhi                   | about<br>16.1 km | 25 minutes drive approx. |  |
| Rajeev Chowk (CP)<br>New Delhi               | about<br>31.1 km | 60 minutes drive approx. |  |
| *Source Google Man. Actual distance may vary |                  |                          |  |