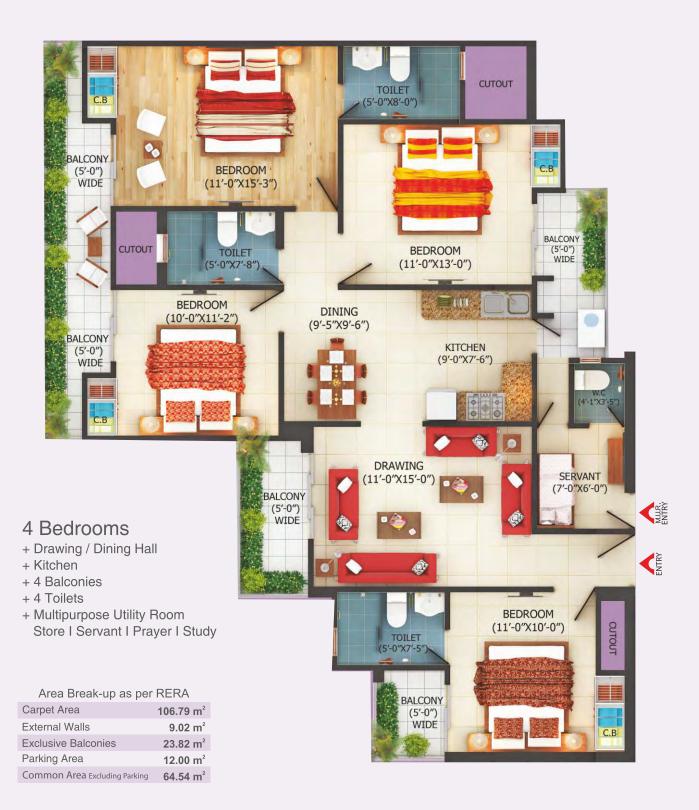

- + Drawing / Dining Hall
- + Kitchen
- + 5 Balconies
- + 3 Toilets
- + Store/Puja

+ 5 Balconies + 2 Toilets