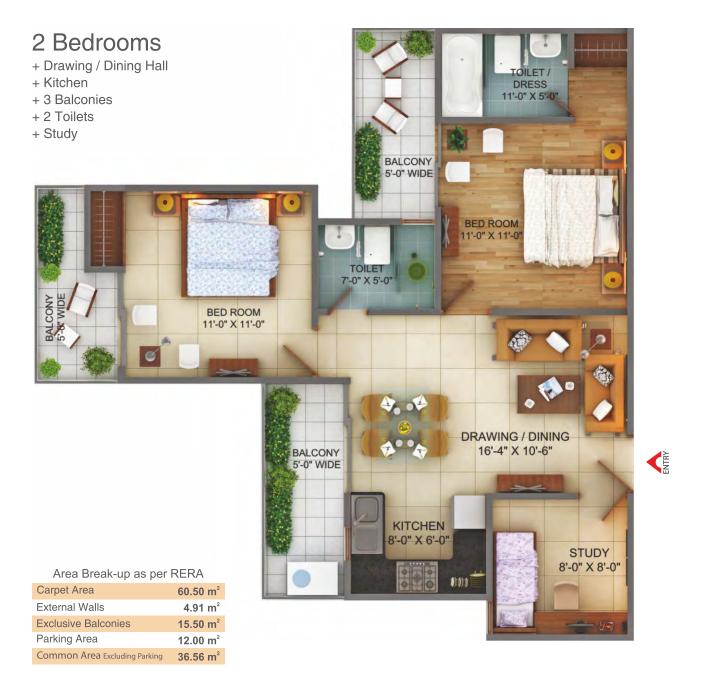

-up as per RERA

| Carpet Area         | 86.06 m <sup>2</sup> |
|---------------------|----------------------|
| External Walls      | 5.73 m <sup>2</sup>  |
| Exclusive Balconies | 20.82 m <sup>2</sup> |
| Parking Area        | 12.00 m <sup>2</sup> |
| C A                 | 2                    |



- + Drawing / Dining Hall
- + Kitchen
- + 5 Balconies
- + 3 Toilets
- + Store/Puja

# 1430 ft<sup>2</sup>

#### Area Break-up as per RERA



**Disclaimer:** Saleable area/layout is tentative and subject to change due to modifications asked for by approving authorities from time to time till occupancy certificate is obtained. Architects reserve the right to add/delete any detail/specification/elevation mentioned if so warranted by circumstances.

+ 5 Balconies + 2 Toilets

#### 3 Bedrooms







# 1035 ft<sup>2</sup>

#### 2 Bedrooms

- + Drawing / Dining Hall
- + Kitchen
- + 3 Balconies



| Carpet Area                   | 54.65 m <sup>2</sup> |
|-------------------------------|----------------------|
| External Walls                | 4.14 m <sup>2</sup>  |
| Exclusive Balconies           | 14.92 m²             |
| Parking Area                  | 12.00 m <sup>2</sup> |
| Common Area Excluding Parking | 33.03 m <sup>2</sup> |

# 925 ft<sup>2</sup>



#### Area Break-up as per RERA

| Carpet Area                   | 49.17 m <sup>2</sup> |
|-------------------------------|----------------------|
| External Walls                | 4.71 m <sup>2</sup>  |
| Exclusive Balconies           | 13.45 m <sup>2</sup> |
| Parking Area                  | 12.00 m <sup>2</sup> |
| Common Area Exc