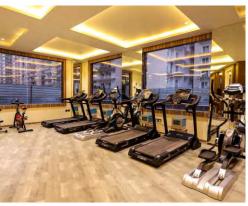

#### Club

Kid's Pool Swimming Pool Gymnasium Spa (Steam & Sauna) Banquet Billiards / Card Room Lounge Library Creche **Guest Rooms** TV Room TT Room Squash Court

Landscaping Jogging Track Accent Paving at the **Entries** Pathway in Stepping Stones Grass Jointed Pavement Car Parking Gazebo Pergola Sculptures