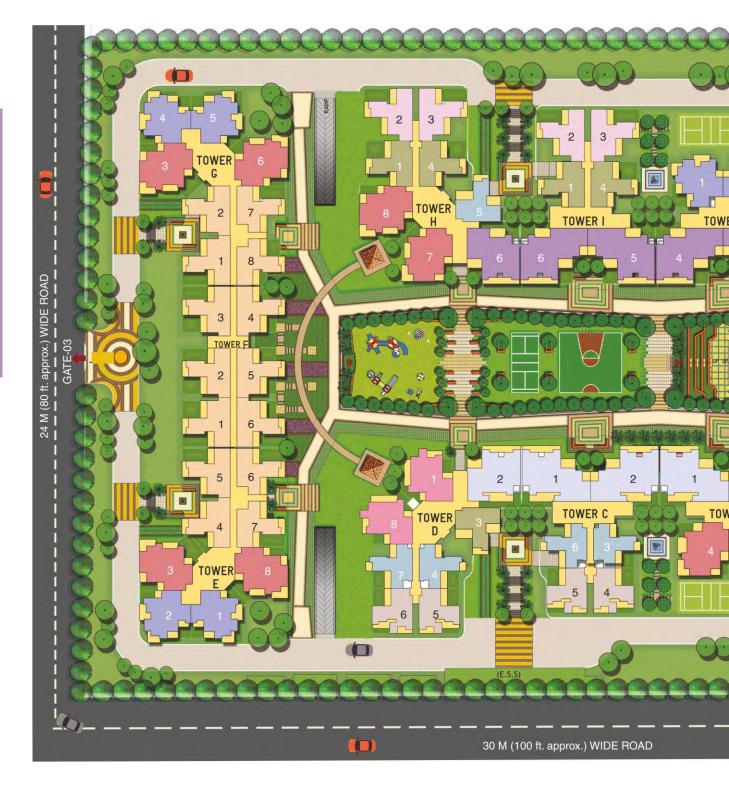

each tower for house keeping/maids/drivers.
- Extensive landscaping using biodiversity friendly flora throughout the campus



U:FAIRIA is an upcoming retail attraction located at walking distance from Fusion Homes. It will be a one-of-its-kind retail hotspot featuring high street retail, huge hyper market, multi brand food court, 5 screen multiplex & exclusive spa. U:FAIRIA will be a lavish open air retail facility that features more than 100 lifestyle brands in its four- storey retail wing. It will also feature seasoned office spaces & a multispeciality Healthcare Facility. A blend of style, luxury, convenience & quality, U:FAIRIA will be a one-stop destination for all commercial needs.



\*This is not a real image but a 3D rendition of the project. UFAIRIA RERA REG. NO.UPRERAPRJ3924





## Project Features

#### Club

Kid's Pool Swimming Pool Gymnasium Spa (Steam & Sauna) Banquet Billiards / Card Room Lounge Library Creche **Guest Rooms** TV Room TT Room Squash Court

Landscaping Jogging Track Accent Paving at the **Entries** Pathway in Stepping Stones Grass Jointed Pavement Car Parking Gazebo Pergola Sculptures

Residential Entrance Plaza **Entrance Water** Feature Drop-Off Area Water Feature **Entry Through Portals** Sculpture Garden Jogging Track Yoga/Meditation Area Yoga with Gazebo



Fragrance
Garden
Kids Play Area
Elder's Zone
Badminton Court
Half Basketball
Court
Open Air Theatre
Stage
Seating Under
Trellis
Party Lawn

#### **Food Court**

Banquet for Parties
Kitty
Conferences
Meetings
Get-Together
Functions

#### Soft Landscaping

Lawn
Planting Bed/Planter
Or