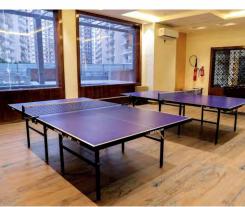

#### Club

Kid's Pool Swimming Pool Gymnasium Spa (Steam & Sauna) Banquet Billiards / Card Room Lounge Library Creche **Guest Rooms** TV Room TT Room Squash Court

Landscaping Jogging Track Accent Paving at the **Entries** Pathway in Stepping Stones Grass Jointed Pavement Car Parking Gazebo Pergola Sculptures