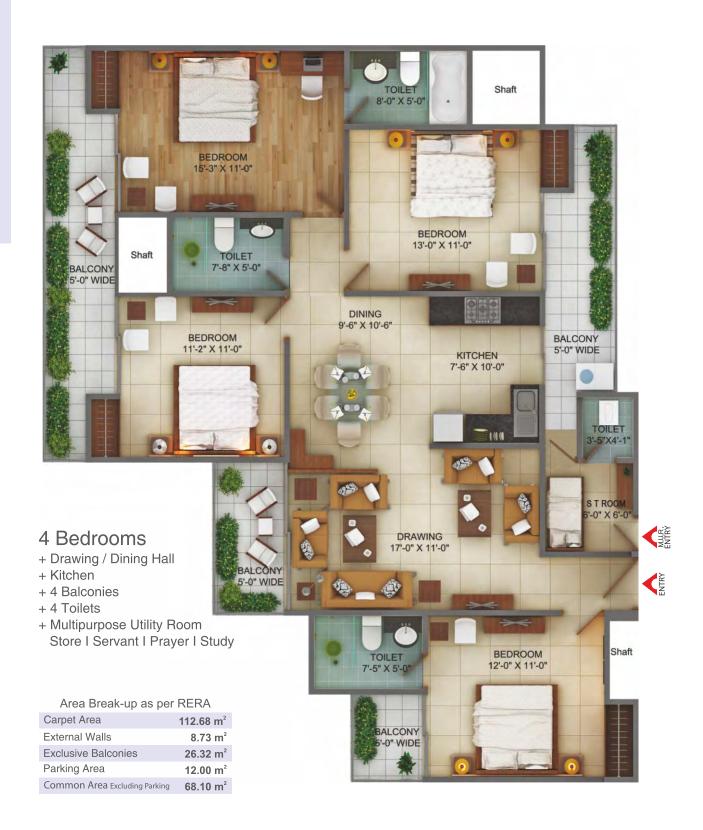

- + Drawing / Dining Hall
- + Kitchen
- + 5 Balconies
- + 3 Toilets
- + Store/Puja