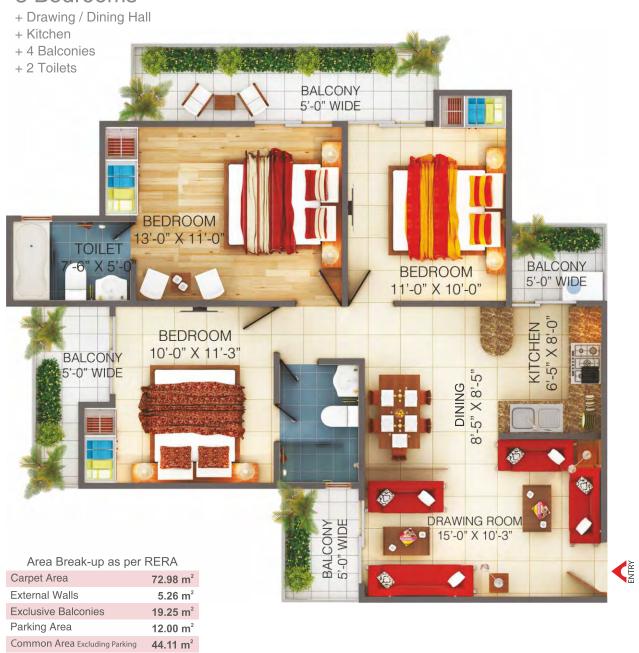

+ 5 Balconies + 2 Toilets

#### Area Break-up as per RERA

| Carpet Area                   | 49.17 m <sup>2</sup> |
|-------------------------------|----------------------|
| External Walls                | 4.71 m <sup>2</sup>  |
| Exclusive Balconies           | 13.45 m <sup>2</sup> |
| Parking Area                  | 12.00 m <sup>2</sup> |
| Common Area Excluding Parking | 29.72 m <sup>2</sup> |