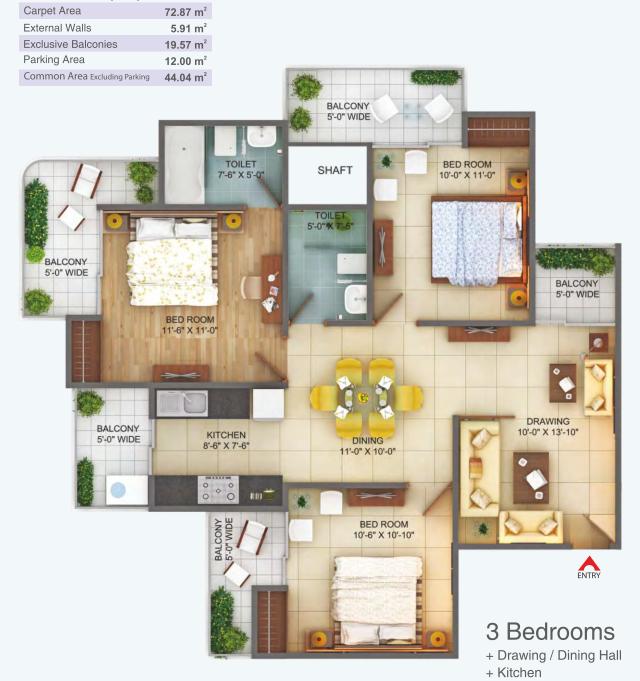

#### 2 Bedrooms

- + Drawing / Dining Hall
- + Kitchen
- + 3 Balconies

| Carpet Area                   | 54.65 m <sup>2</sup> |
|-------------------------------|----------------------|
| External Walls                | 4.14 m <sup>2</sup>  |
| Exclusive Balconies           | 14.92 m²             |
| Parking Area                  | 12.00 m <sup>2</sup> |
| Common Area Excluding Parking | 33.03 m <sup>2</sup> |