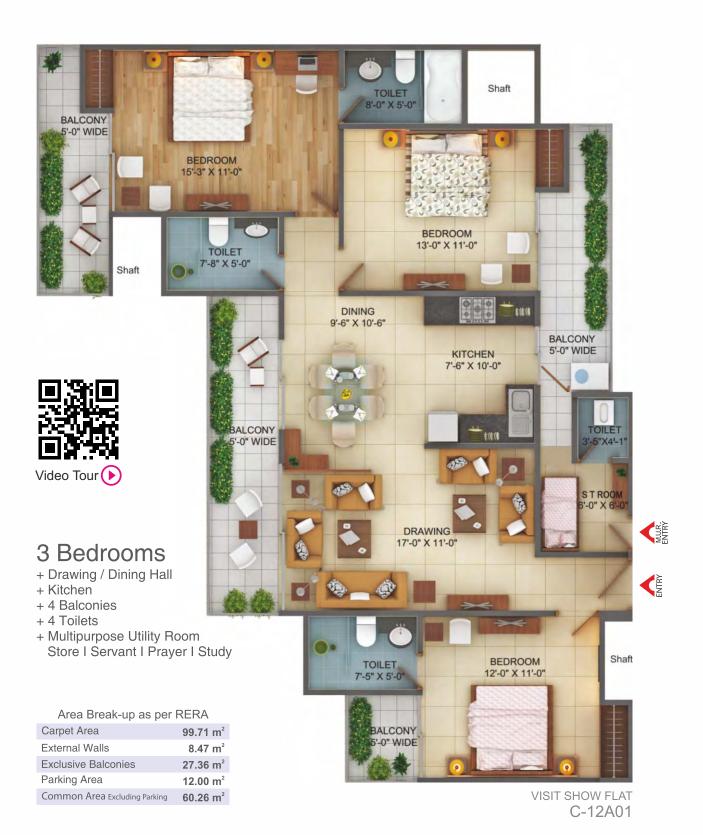

#### Area Break-up as per RERA

| Carpet Area         | 86.06 m <sup>2</sup> |
|---------------------|----------------------|
| External Walls      | 5.73 m <sup>2</sup>  |
| Exclusive Balconies | 20.82 m <sup>2</sup> |
| Parking Area        | 12.00 m <sup>2</sup> |
| C A                 | 2                    |

#### 3 Bedrooms