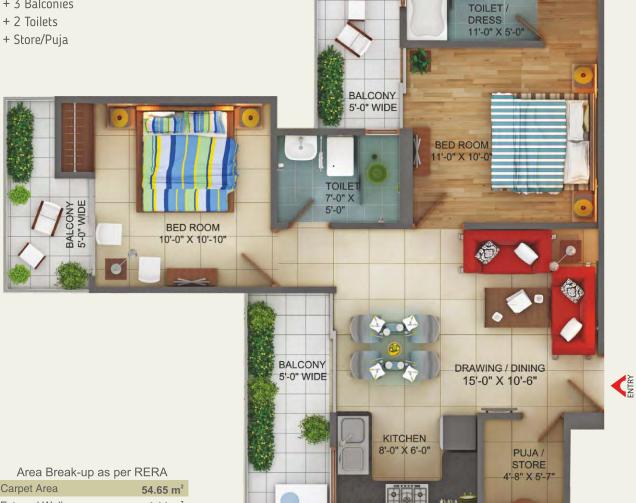

- + Drawing / Dining Hall
- + Kitchen
- + 5 Balconies
- + 3 Toilets
- + Store/Puja

# 1430 ft<sup>2</sup>