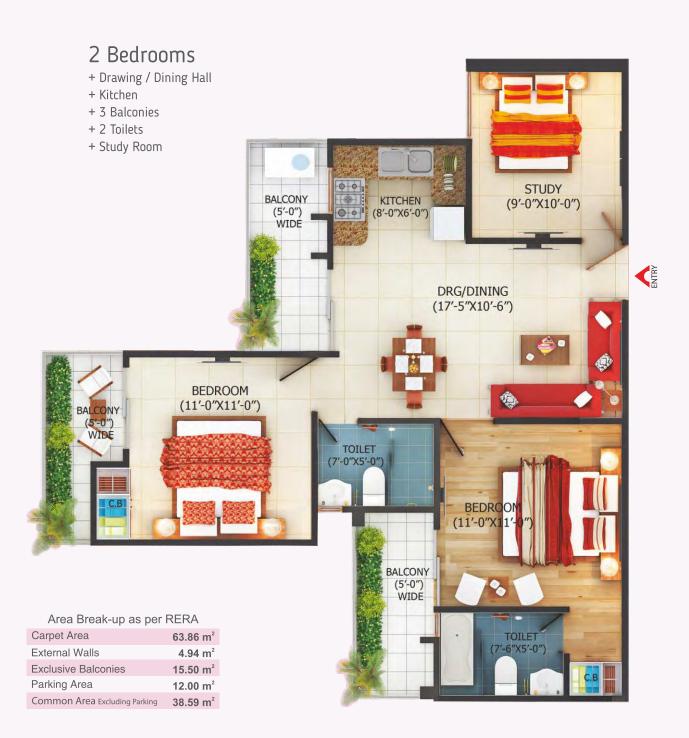

#### 2 Bedrooms

- + Drawing / Dining Hall
- + Kitchen
- + 3 Balconies

| Carpet Area                   | 54.65 m <sup>2</sup> |
|-------------------------------|----------------------|
| External Walls                | 4.14 m <sup>2</sup>  |
| Exclusive Balconies           | 14.92 m²             |
| Parking Area                  | 12.00 m <sup>2</sup> |
| Common Area Excluding Parking | 33.03 m <sup>2</sup> |