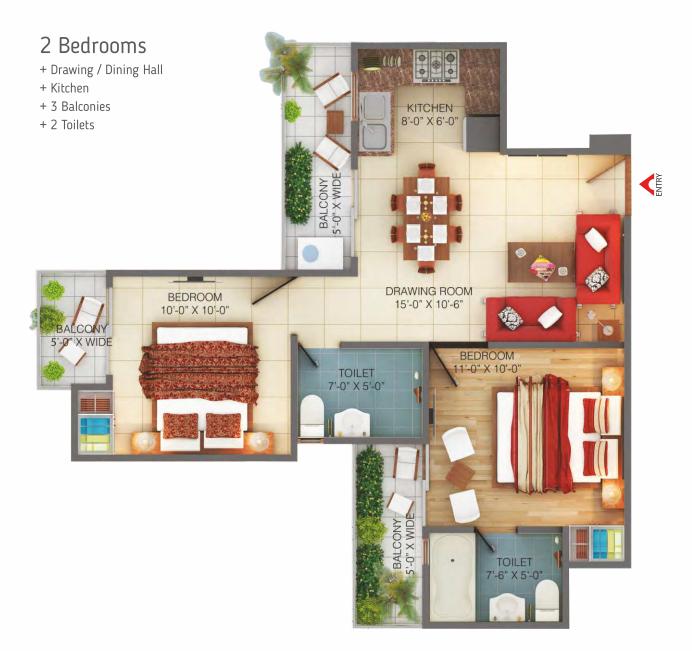

# 925 ft<sup>2</sup>

#### Area Break-up as per RERA

| Carpet Area                   | 49.17 m <sup>2</sup> |
|-------------------------------|----------------------|
| External Walls                | 4.71 m <sup>2</sup>  |
| Exclusive Balconies           | 13.45 m <sup>2</sup> |
| Parking Area                  | 12.00 m <sup>2</sup> |
| Common Area Excluding Parking | 29.72 m <sup>2</sup> |