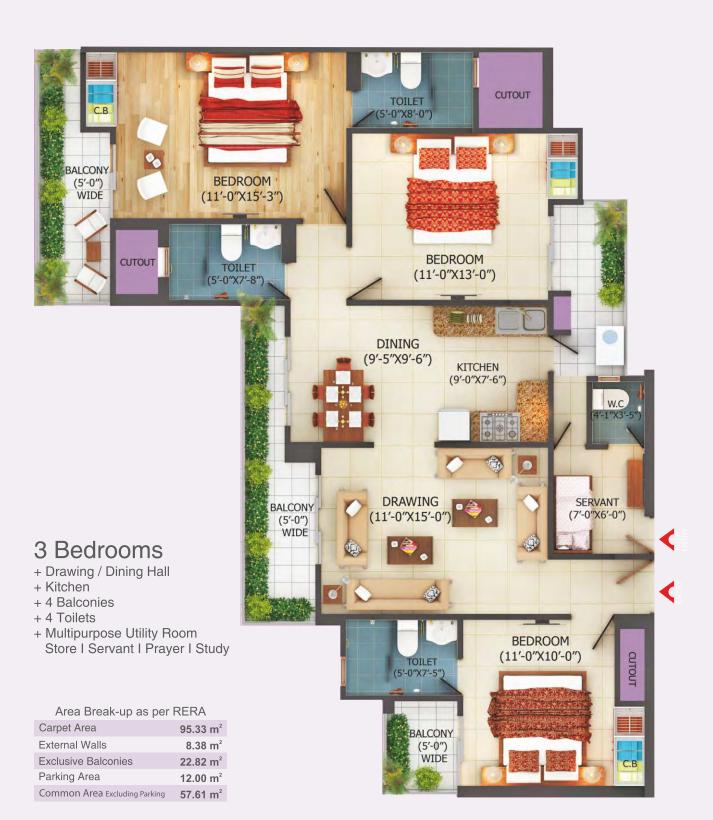

#### Area Break-up as per RERA

| Carpet Area         | 86.06 m <sup>2</sup> |
|---------------------|----------------------|
| External Walls      | 5.73 m <sup>2</sup>  |
| Exclusive Balconies | 20.82 m <sup>2</sup> |
| Parking Area        | 12.00 m <sup>2</sup> |
| C A                 | 2                    |

- + Drawing / Dining Hall
- + Kitchen
- + 5 Balconies
- + 3 Toilets
- + Store/Puja